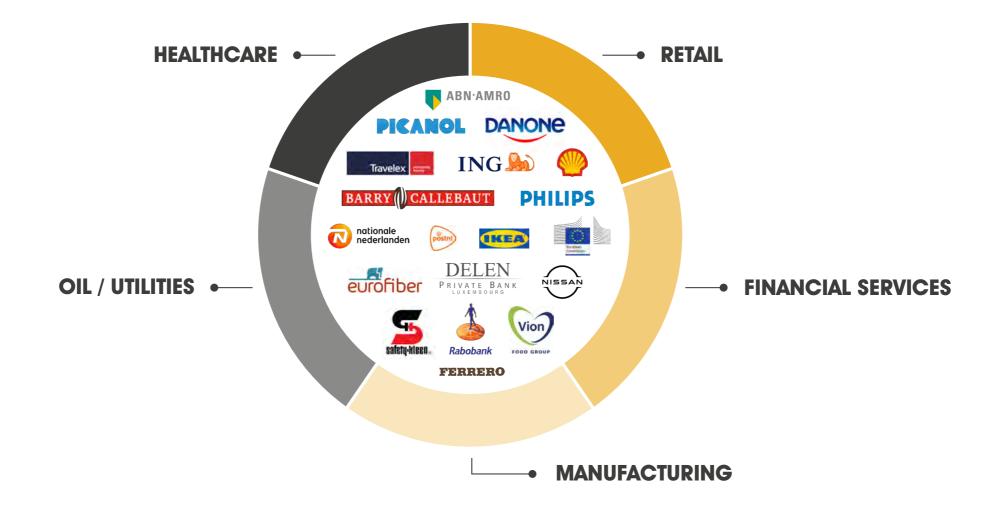

### **TECH** TOPICS



We are Industry led!

As we drive at warp speed towards single digital spaces, cloud migration, automation, and Web 3.0, we take a moment to consider the pragmatic implications as well as the undeniable benefits of the digital transformation journey. Through peer-to-peer learning and networking from some of the finest IT leaders in the region, we explore industry specific digital challenges and topics from manufacturing and construction, retail, financial services, energy and healthcare.

Tech topics include:

Sustainability within the Manufacturing and Construction Sector

An Eye To The Future With Generative AI

Current Economic and Political Challenges with IT & Security

Cybersecurity



## **BREAKDOWN** OF ATTENDEES



## **CIO** BENELUX PARTICIPANTS INCLUDE:







# CIO BENELUX 2024 AGENDA - PAGE 2



11:20 - 11:40 | Responsible AI; move faster and safer leveraging data security rubrik Rubrik - Filip Verloy - Field CTO EMEA & APJ

| 11:40 - 12:10                 | RETAIL PANEL                                                                        |
|-------------------------------|-------------------------------------------------------------------------------------|
|                               | Securing Retail: IT Innovations in Cybersecurity                                    |
| Booking.com                   | Booking.com - Varun Aggarwal - Senior Engineering Manager - Data Security           |
| CªA                           | C&A - Mark Stevens - Chief Technology Officer                                       |
| <b>©</b> itrus<br>e v